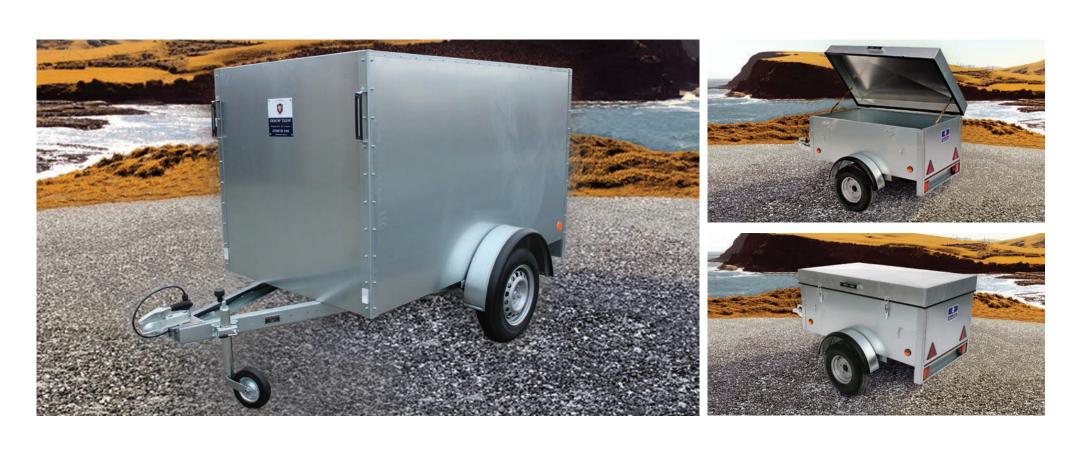

# DCT Car Box Trailer Range 750KG & 1000Kg Gross Capacity

The construction and materials used in our Non Ifor Williams economy range ensures a strong robust trailer which combines low maintenance, strength and offering allow unladen weight which makes for excellent towing and ease of handling. All box trailers are designed to be fully waterproof.

4' x 3' x 30'" High 500 Kg 5' x 3' x 30" High 500 Kg

6' x 4' x 4' High 750 Kg

7' x 4' x 4' High 750 Kg

7' x 4' x 4' High 1000 Kg

 $7' \times 4' \times 4'$  High 1600Kg Twin Axle

Car Box Trailer

Car Box Trailer

Jockey Wheel

Lockable Rear Doors

Waterproof Rear Door

Lockable Hitch Head

Car Box Trailer

Car Box Trailer

Car Box Trailer

PK Trailers Glanduff, Kiltoom, Co. Roscommon