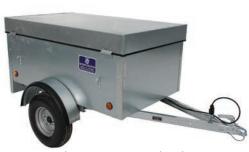

**Car Box Trailer Range** 

Car Trailer 5' x ' 3 Hinged Lid

Car Trailer 5' x 3'

Car Trailer 5' x ' 3 Hinged Lid

Trailers are fitted as standard with lockable water proof hinged lid. Can also be used as a normal open utility trailer.