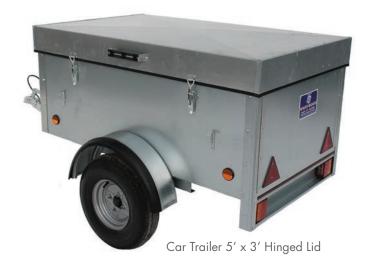

**Car Box Trailer Range** 

Car Trailer 5' x ' 3 Hinged Lid

Car Trailer 5' x 3'

Car Trailer 5' x ' 3 Hinged Lid

Trailers are fitted as standard with lockable water proof hinged lid. Can also be used as a normal open utility trailer.