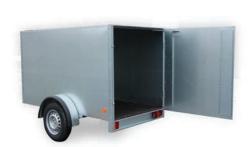

4' x 3' x 30'" High 500 Kg 5' x 3' x 30" High 500 Kg

6' x 4' x 4' High 750 Kg

7' x 4' x 4' High 750 Kg

7' x 4' x 4' High 1000 Kg

 $7' \times 4' \times 4'$  High 1600Kg Twin Axle

Car Box Trailer

Car Box Trailer

Jockey Wheel

Lockable Rear Doors

Waterproof Rear Door

Lockable Hitch Head

Car Box Trailer

Car Box Trailer

Car Box Trailer

PK Trailers Glanduff, Kiltoom, Co. Roscommon