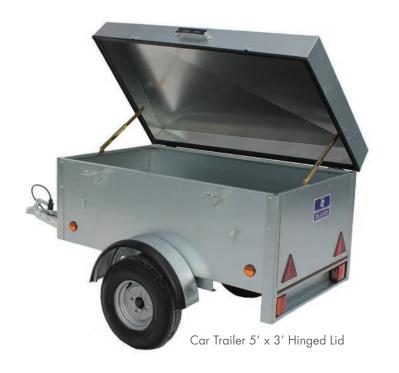

**Car Box Trailer Range** 

Car Trailer 5' x ' 3 Hinged Lid

Car Trailer 5' x 3'

Car Trailer 5' x ' 3 Hinged Lid

Trailers are fitted as standard with lockable water proof hinged lid. Can also be used as a normal open utility trailer.

### Some of the more popular sizes

4' x 3' x 21'" High

4' x 3' x 25" High

5' x 3' x 21'" High

 $5' \times 3' \times 25''$  High

Car Trailer  $5' \times '3$  Hinged Lid