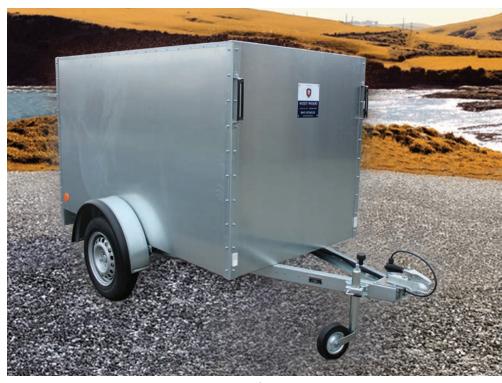

# DCT Car Box Trailer Range 750KG & 1000Kg Gross Capacity

The construction and materials used in our Non Ifor Williams economy range ensures a strong robust trailer which combines low maintenance, strength and offering allow unladen weight which makes for excellent towing and ease of handling. All box trailers are designed to be fully waterproof.

4' x 3' x 30'" High 500 Kg 5' x 3' x 30" High 500 Kg

6' x 4' x 4' High 750 Kg

7' x 4' x 4' High 750 Kg

7' x 4' x 4' High 1000 Kg

 $7' \times 4' \times 4'$  High 1600Kg Twin Axle

Car Box Trailer

Car Box Trailer