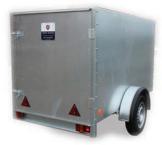

4' x 3' x 30'" High 500 Kg 5' x 3' x 30" High 500 Kg

6' x 4' x 4' High 750 Kg

7' x 4' x 4' High 750 Kg

7' x 4' x 4' High 1000 Kg

 $7' \times 4' \times 4'$  High 1600Kg Twin Axle

Car Box Trailer

Car Box Trailer

Jockey Wheel

Lockable Rear Doors

Waterproof Rear Door

Lockable Hitch Head

Car Box Trailer

Car Box Trailer

Car Box Trailer

PK Trailers Glanduff, Kiltoom, Co. Roscommon