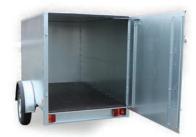

## **DCT Car Box Trailer Range 500KG Gross Capacity**

For customers looking for a trailer to a particular budget the we can offer the Non Ifor Williams Economy trailer range which is built to the highest quality using galvanized steel and wisa deck resine waterproof floor.

Trailers are fitted as standard with lockable water proof hinged lid. Can also be used as a normal open utility trailer.

### Some of the more popular sizes

4' x 3' x 21'" High

4' x 3' x 25" High

5' x 3' x 21'" High

 $5' \times 3' \times 25''$  High

Car Trailer  $5' \times '3$  Hinged Lid